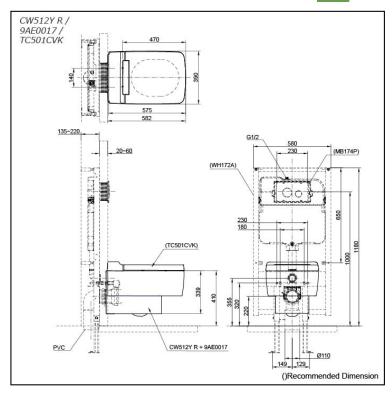

### CW512Y R / 9AE0017 / TC501CVK

# **S**pecifications

|   | Flush system:   | TORNADO FLUSH     |
|---|-----------------|-------------------|
|   | Water Use:      | 4.5L / 3L         |
|   | Rough-in:       | H=220 mm          |
|   | Bowl Shape:     | Elongated         |
|   | Water Pressure: | 0.05MPa~0.75MPa   |
|   | Size:           | 390Wx582Dx339H mm |
| _ |                 |                   |

## Parts description

- Fittings and Seat & Cover are not included
- CW512Y R Elongated Wall Hung Closet Bowl (P-Trap) (Rough-in 220)

#### **Optional Parts**

- 9AE0017 Plastic Cover
- WH172A
- Concealed Cistern w/Frame • WH142A
- Concealed Cistern w/Frame (Low Type)
- TC501CVK Soft Close Seat & Cover (Urea Resin)
- MB174P Flush Panel