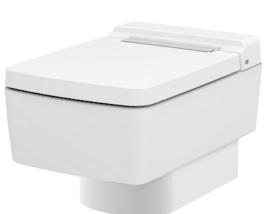

#### RENESSE WALL HUNG TOILET

### CW512Y R / 9AE0017 / TC501CVK

# Features

- Stylish design for RENESSE Suite
- TORNADO FLUSH for powerful flushing effect with less amount of water
- Dual Flush System
- CEFIONTECT technology; super smooth ion barrier glazing for a clean Toilet bowl
- Wall hung type, easy cleaning

White