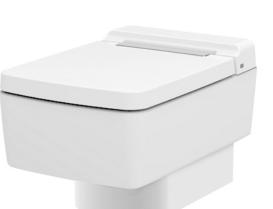

#### RENESSE WALL HUNG TOILET

### CW512Y R / 9AE0017 / TC501CVK

# **F**eatures

- Stylish design for RENESSE Suite
- TORNADO FLUSH for powerful flushing effect with less amount of water
- Dual Flush System
- CEFIONTECT technology; super smooth ion barrier glazing for a clean Toilet bowl
- Wall hung type, easy cleaning