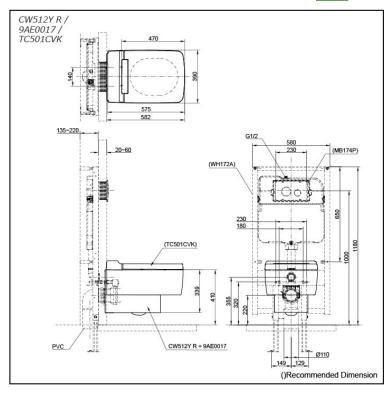

### CW512Y R / 9AE0017 / TC501CVK

# **S**pecifications

|   | Flush system:   | TORNADO FLUSH     |
|---|-----------------|-------------------|
|   | Water Use:      | 4.5L / 3L         |
|   | Rough-in:       | H=220 mm          |
|   | Bowl Shape:     | Elongated         |
|   | Water Pressure: | 0.05MPa~0.75MPa   |
|   | Size:           | 390Wx582Dx339H mm |
| _ |                 |                   |

## Parts description

- Fittings and Seat & Cover are not included
  - CW512Y R Elongated Wall Hung Closet Bowl (P-Trap) (Rough-in 220)

#### **Optional Parts**

- 9AE0017 Plastic Cover
- WH172A
- Concealed Cistern w/Frame • WH142A
- Concealed Cistern w/Frame (Low Type)
- TC501CVK Soft Close Seat & Cover (Urea Resin)
- MB174P Flush Panel