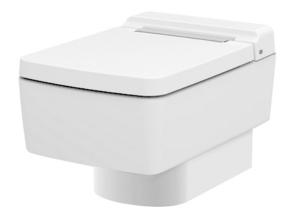

#### RENESSE WALL HUNG TOILET

### **F**eatures

- Stylish design for RENESSE Suite
- TORNADO FLUSH for powerful flushing effect with less amount of water
- **Dual Flush System**
- CEFIONTECT technology; super smooth ion barrier glazing for a clean Toilet bowl
- Wall hung type, easy cleaning

# Parts description

Fittings and Seat & Cover are not included

**CW512Y R** Elongated Wall Hung Closet Bowl (P-Trap) (Rough-in 220)