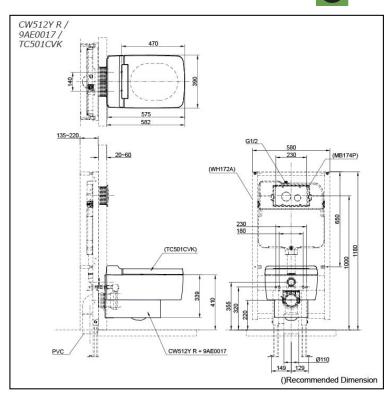

### CW512Y R / 9AE0017/ TC501CVK

## Specifications 5

TORNADO FLUSH Flush system:

Water Use: 4.5L / 3L Rough-in: H=220 mm Bowl Shape: Elongated

Water Pressure: 0.05MPa~0.75MPa 390Wx582Dx339H mm

# Parts description

Fittings and Seat & Cover are not included

**CW512Y R** Elongated Wall Hung Closet Bowl (P-Trap) (Rough-in 220)

#### **Optional Parts**

- 9AE0017 Plastic Cover
- WH172A Concealed Cistern w/Frame
- WH142A Concealed Cistern w/Frame (Low Type)
- TC501CVK Soft Close Seat & Cover (Urea Resin)
- MB174P Flush Panel

White