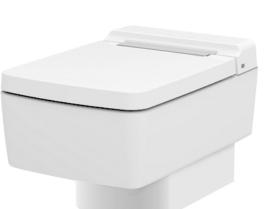

#### RENESSE WALL HUNG TOILET

### CW512Y R / 9AE0017 / TC501CVK

# **F**eatures

- Stylish design for RENESSE Suite
- TORNADO FLUSH for powerful flushing effect with less amount of water
- Dual Flush System
- CEFIONTECT technology; super smooth ion barrier glazing for a clean Toilet bowl
- Wall hung type, easy cleaning