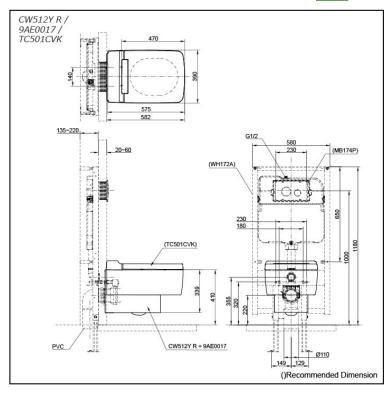

### CW512Y R / 9AE0017 / TC501CVK

# **S**pecifications

|   | Flush system:   | TORNADO FLUSH     |
|---|-----------------|-------------------|
|   | Water Use:      | 4.5L / 3L         |
|   | Rough-in:       | H=220 mm          |
|   | Bowl Shape:     | Elongated         |
|   | Water Pressure: | 0.05MPa~0.75MPa   |
|   | Size:           | 390Wx582Dx339H mm |
| _ |                 |                   |

## Parts description

- Fittings and Seat & Cover are not included
  - CW512Y R Elongated Wall Hung Closet Bowl (P-Trap) (Rough-in 220)

#### **Optional Parts**

- 9AE0017 Plastic Cover
- WH172A
- Concealed Cistern w/FrameWH142A
- Concealed Cistern w/Frame (Low Type)
- TC501CVK Soft Close Seat & Cover (Urea Resin)
- MB174P Flush Panel

White