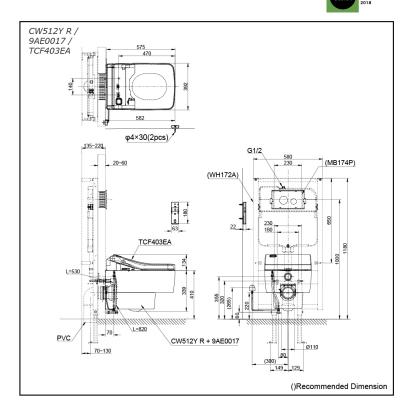

### CW512Y R / 9AE0017 / TCF403EA

## **S**pecifications

| Flush system:         | TORNADO FLUSH                                                       |
|-----------------------|---------------------------------------------------------------------|
| Water Use:            | 4.5L / 3L                                                           |
| Rough-in:             | H=220 mm                                                            |
| Bowl Shape:           | Elongated                                                           |
| Water Pressure:       | 0.05MPa~0.75MPa                                                     |
| Power Rating:         | 220~240V, 50/60Hz                                                   |
| Length of Power Cord: | 0.8 m                                                               |
| Material:             | Bowl -China<br>Seat & Cover -Plastic<br>Remoter Controller -Plastic |

392Wx582Dx473H mm

Size:

## Parts description

WASHLET is included.

- CW512Y R Elongated Wall Hung Closet Bowl (P-Trap) (Rough-in 220)
- TCF403EA
  WASHLET Unit

#### Optional Parts

- 9AE0017
- Plastic Cover
- WH172A
- Concealed Cistern w/Frame
- MB174P Flush Panel

Colors

White