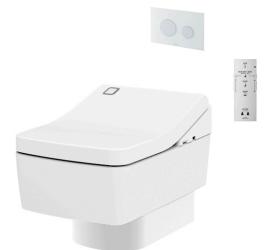

#### RENESSE WALL HUNG TOILET

### CW512Y R / 9AE0017 / TCF403EA

# **F**eatures

- Stylish design for RENESSE Suite
- TORNADO FLUSH for powerful flushing effect with less amount of water
- Dual Flush System
- Auto lid opening and closing function
- WASHLET fully equipped with comfortable rear, front, oscillating cleansing functions
- EWATER+ keeps toilet bowl and nozzle clean by preventing bacteria with sanitizing effect

## Parts description

WASHLET is included.

- CW512Y R Elongated Wall Hung Closet Bowl (P-Trap) (Rough-in 220)
- TCF403EA
  WASHLET Unit

#### Optional Parts

- 9AE0017
- Plastic Cover
- WH172A
- Concealed Cistern w/Frame
- MB174P Flush Panel

Colors

White