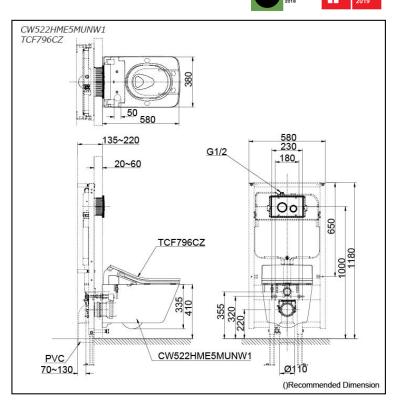

# Specifications 5

BOWL:

TORNADO FLUSH Flush System:

Water Use: 4.0L / 3.0L Rough-in: H=220 Bowl Shape: Square Shape Water Pressure: 0.05MPa~0.75MPa

WASHLET:

Size:

220~240V, 50/60Hz, 832~843W Power Rating:

380W x 580D x 335H mm

Length of Power 0.9 m

Size: 383W x 579D x 146H mm

## Parts description

Stop Valve is included.

CW522HME5MUNW1 Square Shape Wall Hung Closet Bowl (P-Trap) with Concealed feature, hiding all wiring inside the bowl

TCF796CZ Concealed WASHLET SX