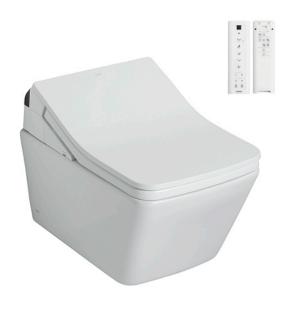

#### WASHLET+

#### WALL HUNG TOILET with **WASHLET SX**

### CW522HME5MUNW1 TCF796CZ

### eatures

- CEFIONTECT Technology: super smooth, ion barrier glazing for a clean toilet bowl
- TORNADO FLUSH for powerful flushing with less amount of water
- RIMLESS DESIGN bowl ensures easy cleaning and ultimate hygiene
- EWATER+ keeps nozzle clean with sanitizing effect against bacterial
- Fully equipped with rear, front and oscillating & pulsating cleansing function
- Temperature control HEATED SEAT
- PREMIST a fine spray of mist making it difficult for dirt to adhere
- Soft closing seat and cover

## Parts description

Stop Valve is included.

CW522HME5MUNW1 Square Shape Wall Hung Closet Bowl (P-Trap) with Concealed feature, hiding all wiring inside the bowl

TCF796CZ Concealed WASHLET SX