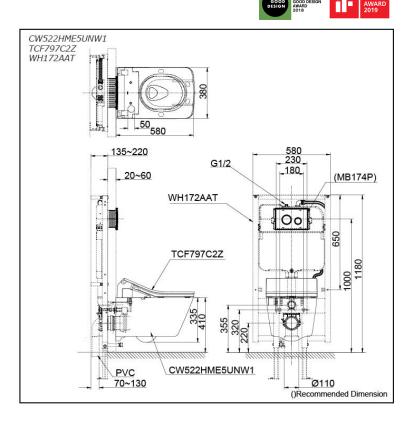

# Specifications 5 4 1

BOWL:

Flush System: TORNADO FLUSH

Water Use: 4.5L / 3L Rough-in: H=220 Bowl Shape: Square Shape Water Pressure: 0.05MPa~0.75MPa

Size: WASHLET:

220~240V, 50/60Hz, 832~843W Power Rating:

380W x 580D x 335H mm

Length of Power 0.9 m

Size: 383W x 579D x 146H mm

## Parts description

Stop Valve is included.

CW522HME5UNW1

Square Shape Wall Hung Closet Bowl (P-Trap) with Concealed feature, hiding all wiring inside the bowl

TCF797C2Z

Concealed WASHLET SX (Auto Flush) WH172AAT

Concealed Tank (4.5L / 3L)

### **Optional Parts**

MB174P Flush Panel