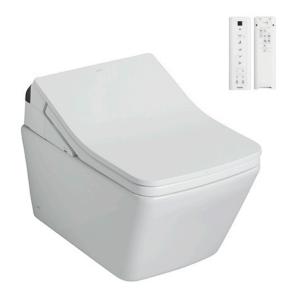

### WASHLET+

### CW522HME5UNW1 TCF797C2Z WH172AAT

#### WALL HUNG TOILET with **WASHLET SX**

### eatures

- CEFIONTECT Technology: super smooth, ion barrier glazing for a clean toilet bowl
- TORNADO FLUSH for powerful flushing with less amount of water
- RIMLESS DESIGN bowl ensures easy cleaning and ultimate hygiene
- EWATER+ keeps nozzle clean with sanitizing effect against bacteria
- Fully equipped with rear, front and oscillating & pulsating cleansing function
- Temperature control HEATED SEAT
- PREMIST a fine spray of mist making it difficult for dirt to adhere
- Soft closing seat and cover