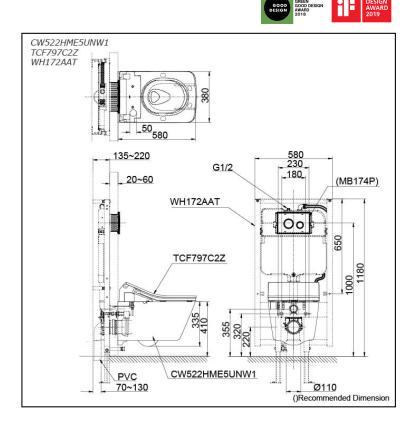

#### CW522HME5UNW1 TCF797C2Z WH172AAT

## **S**pecifications

BOWL:

Flush System: TORNADO FLUSH

Water Use: 4.5L / 3L
Rough-in: H=220
Bowl Shape: Square Shape
Water Pressure: 0.05MPa~0.75MPa

Size: 380W x 580D x 335H mm

WASHLET:

Power Rating: 220~240V , 50/60Hz , 832~843W

Length of Power 0.9 m

ord:

Size: 383W x 579D x 146H mm

### Parts description

Stop Valve is included.

CW522HME5UNW1
 Square Shape Wall Hung Closet Bowl (P-Trap) with Concealed feature, hiding all wiring inside the bowl

 TCF797C2Z Concealed WASHLET SX (Auto Flush)

• WH172AAT Concealed Tank (4.5L / 3L)

#### Optional Parts

 MB174P Flush Panel