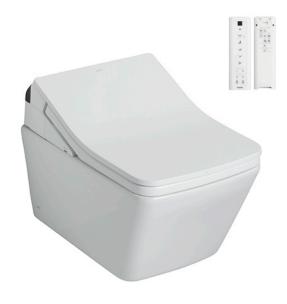

# WALL HUNG TOILET with WASHLET SX

### **B**eatures

- CEFIONTECT Technology: super smooth, ion barrier glazing for a clean toilet bowl
- TORNADO FLUSH for powerful flushing with less amount of water
- RIMLESS DESIGN bowl ensures easy cleaning and ultimate hygiene
- EWATER+ keeps nozzle clean with sanitizing effect against bacteria
- Fully equipped with rear, front and oscillating & pulsating cleansing function
- Temperature control HEATED SEAT
- PREMIST a fine spray of mist making it difficult for dirt to adhere
- Soft closing seat and cover

### Parts description

Stop Valve is included.

CW522HME5UNW1
 Square Shape Wall Hung Closet Bowl (P-Trap) with Concealed feature, hiding all wiring inside the bowl

 TCF797C2Z Concealed WASHLET SX (Auto Flush)

• WH172AAT Concealed Tank (4.5L / 3L)