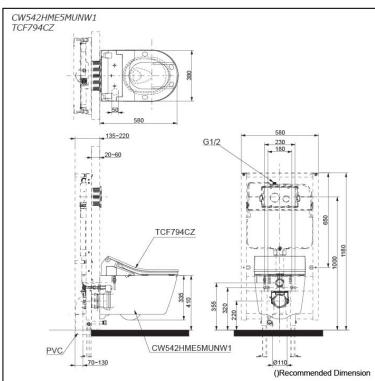

### CW542HME5MUNW1 TCF794CZ

# Specifications 5

BOWL:

TORNADO FLUSH Flush System:

Water Use: 4.0L / 3.0L Rough-in: H=220 Bowl Shape: D-Shape

Water Pressure: 0.05MPa~0.75MPa Size: 380W x 580D x 335H mm

WASHLET:

220~240V , 50/60Hz , 826~837W Power Rating:

Length of Power 0.9 m

Size: 383W x 579D x 146H mm

# Parts description

Stop Valve is included.

CW542HME5MUNW1 D-Shape Wall Hung Closet Bowl (P-Trap) with Concealed feature, hiding all wiring inside the bowl

TCF794CZ Concealed WASHLET RX