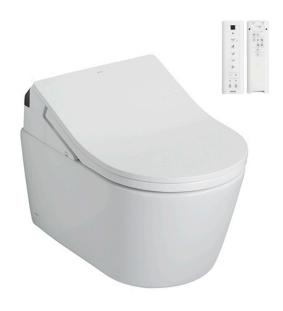

### WALL HUNG TOILET with WASHLET RX

## eatures

- CEFIONTECT Technology: super smooth, ion barrier glazing for a clean toilet bowl
- TORNADO FLUSH for powerful flushing with less amount of water
- RIMLESS DESIGN bowl ensures easy cleaning and ultimate hygiene
- EWATER+ keeps nozzle clean with sanitizing effect against bacterial
- Fully equipped with rear, front and oscillating & pulsating cleansing function
- Temperature control HEATED SEAT
- PREMIST a fine spray of mist making it difficult for dirt to adhere
- Soft closing seat and cover

# Parts description

Stop Valve is included.

CW542HME5MUNW1 D-Shape Wall Hung Closet Bowl (P-Trap) with Concealed feature, hiding all wiring inside the bowl

TCF794CZ Concealed WASHLET RX