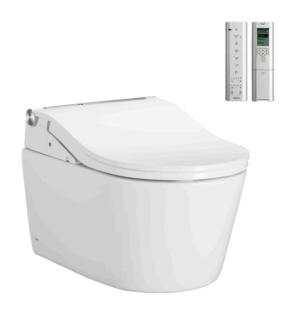

### CW542HME5MUNW1 TCF801CZ

### WALL HUNG TOILET with **WASHLET RW**

## eatures

- CEFIONTECT Technology: super smooth, ion barrier glazing for a clean toilet bowl
- TORNADO FLUSH for powerful flushing with less amount of water
- RIMLESS DESIGN bowl ensures easy cleaning and ultimate hygiene
- EWATER+ keeps nozzle and bowl clean with sanitizing effect against bacteria
- Fully equipped with rear, front and oscillating & pulsating cleansing function
- Temperature control HEATED SEAT
- PREMIST a fine spray of mist making it difficult for dirt to adhere
- Auto lid opening and closing

# Parts description

Stop Valve is included.

CW542HME5MUNW1 D-Shape Wall Hung Closet Bowl (P-Trap) with Concealed feature, hiding all wiring inside the bowl

TCF801CZ Concealed WASHLET RW