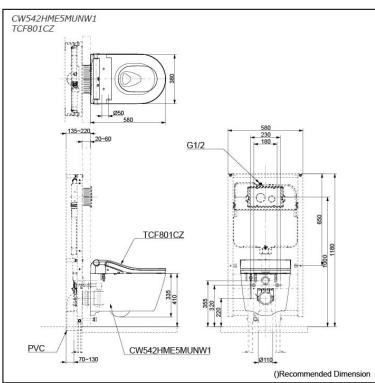

### CW542HME5MUNW1 TCF801CZ

# Specifications 5

BOWL:

TORNADO FLUSH Flush System:

Water Use: 4.0L / 3.0L Rough-in: H=220 Bowl Shape: D-Shape

Water Pressure: 0.05MPa~0.75MPa Size: 380W x 580D x 335H mm

WASHLET:

220~240V, 50/60Hz, 826~837W Power Rating:

Length of Power 0.9 m

Size: 383W x 579D x 108H mm

# Parts description

Stop Valve is included.

CW542HME5MUNW1 D-Shape Wall Hung Closet Bowl (P-Trap) with Concealed feature, hiding all wiring inside the bowl

TCF801CZ Concealed WASHLET RW