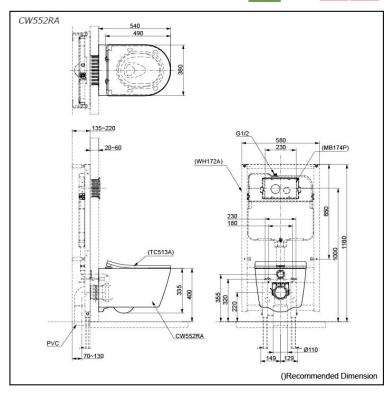

# Specifications 5

Flush system: TORNADO FLUSH

Water Use: 4.5L / 3L Rough-in: H=220 mm Bowl Shape: D-Shape

Water Pressure: 0.05MPa~0.75MPa 380Wx540Dx335H mm

# Parts description

Seat & Cover is not included.

CW552RA

D-Shape Wall Hung Closet Bowl (P-Trap) (w/o Concealed Washlet Connection) (Rough-in 220)

#### **Optional Parts**

- WH172A Concealed Cistern w/Frame
- Seat & Cover
- MB174P Flush Panel
- MB170P Flush Panel
- MB176G Flush Panel

#### **NOTE**

DO NOT COUPLE THIS WC WITH FLUSH VALVE

White (CEFIONTECT)