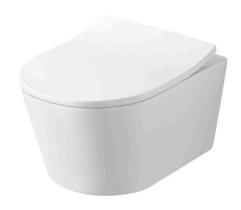

### WALL HUNG TOILET

### eatures

- Sleek and Stylish Design
- TORNADO FLUSH for powerful flushing effect with less amount of water
- WATER SAVING
- CEFIONTECT technology; super smooth ion barrier glazing for a clean Toilet bowl
- Fixing from the top of the bowl for Easy Installation

# Parts description

Seat & Cover is not included.

CW552RA

D-Shape Wall Hung Closet Bowl (P-Trap) (w/o Concealed Washlet Connection) (Rough-in 220)