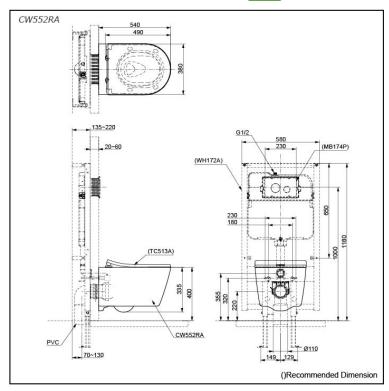

# Specifications 5

Flush system: TORNADO FLUSH

Water Use: 4.5L / 3L Rough-in: H=220 mm Bowl Shape: D-Shape

Water Pressure: 0.05MPa~0.75MPa 380Wx540Dx335H mm

# Parts description

Seat & Cover is not included.

CW552RA

D-Shape Wall Hung Closet Bowl (P-Trap) (w/o Concealed Washlet Connection) (Rough-in 220)

#### **Optional Parts**

- WH172A Concealed Cistern w/Frame
- Seat & Cover
- MB174P Flush Panel
- MB170P Flush Panel
- MB176G Flush Panel