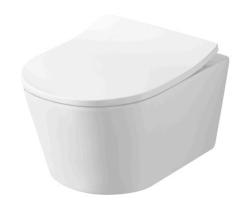

### WALL HUNG TOILET

### eatures

- Sleek and Stylish Design
- TORNADO FLUSH for powerful flushing effect with less amount of water
- WATER SAVING
- CEFIONTECT technology; super smooth ion barrier glazing for a clean Toilet bowl
- Fixing from the top of the bowl for Easy Installation

# Parts description

Seat & Cover is not included.

CW552RA

D-Shape Wall Hung Closet Bowl (P-Trap) (w/o Concealed Washlet Connection) (Rough-in 220)