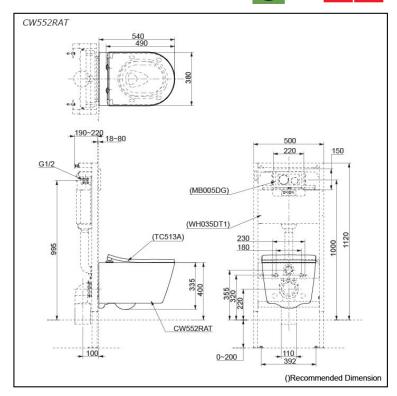

## Specifications 5

Flush system: TORNADO FLUSH

Water Use: 4.5L / 3L Rough-in: H=220 mm Bowl Shape: D-Shape

Water Pressure: 0.05MPa~0.75MPa 380Wx540Dx335H mm

# Parts description

Seat & Cover is not included.

CW552RAT D-Shape Wall Hung Closet Bowl (P-Trap) (w/o Concealed Washlet Connection) (Rough-in 220)

#### **Optional Parts**

- TC513A Seat & Cover
- WH035DT1 Concealed Cistern w/Frame
- MB005DG Flush Panel

DO NOT COUPLE THIS WC WITH FLUSH VALVE

White (CEFIONTECT)