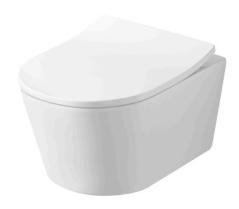

### WALL HUNG TOILET

## eatures

- Sleek and Stylish Design
- TORNADO FLUSH for powerful flushing effect with less amount of water
- WATER SAVING
- CEFIONTECT technology; super smooth ion barrier glazing for a clean Toilet bowl
- Fixing from the top of the bowl for Easy Installation

# Parts description

Seat & Cover is not included.

CW552RAT D-Shape Wall Hung Closet Bowl (P-Trap) (w/o Concealed Washlet Connection) (Rough-in 220)

#### **Optional Parts**

- TC513A Seat & Cover
- WH035DT1 Concealed Cistern w/Frame
- MB005DG Flush Panel

DO NOT COUPLE THIS WC WITH FLUSH VALVE

White (CEFIONTECT)