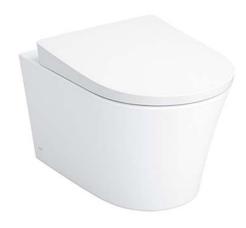

### WALL HUNG TOILET

### eatures

- Sleek and Stylish Design
- TORNADO FLUSH for powerful flushing effect with less amount of water
- WATER SAVING
- CEFIONTECT technology; super smooth ion barrier glazing for a clean Toilet bowl
- RIMLESS DESIGN bowl ensures easy cleaning and ultimate hygiene
- Fixing from the top of the bowl for Easy Installation

## Parts description

Seat & Cover is not included.

CW553A

D-Shape Wall Hung Closet Bowl (P-Trap) (w/o Concealed Washlet Connection) (Rough-in 220)