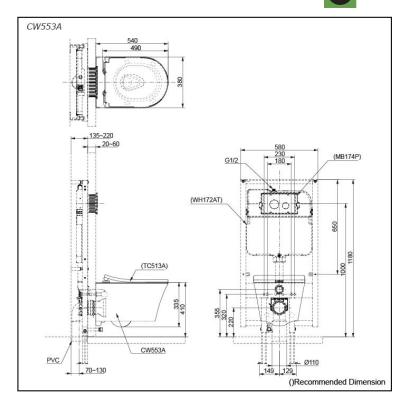

# pecifications

TORNADO FLUSH Flush system:

Water Use: 4.5L / 3L Rough-in: H=220 mm Bowl Shape: D-Shape

Water Pressure: 0.05MPa~0.75MPa 380Wx540Dx335H mm

## Parts description

Seat & Cover is not included.

CW553A

D-Shape Wall Hung Closet Bowl (P-Trap) (w/o Concealed Washlet Connection) (Rough-in 220)

### **Optional Parts**

- WH172A Concealed Cistern w/Frame
- TC513A Seat & Cover
- MB174P Flush Panel
- MB176G Flush Panel
- MB175M Flush Panel