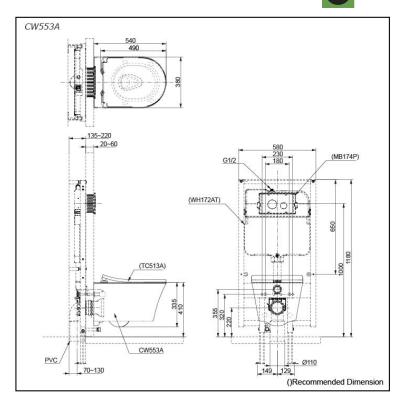

# **S**pecifications

|   | Flush system:   | TORNADO FLUSH     |
|---|-----------------|-------------------|
|   | Water Use:      | 4.5L / 3L         |
|   | Rough-in:       | H=220 mm          |
|   | Bowl Shape:     | D-Shape           |
|   | Water Pressure: | 0.05MPa~0.75MPa   |
|   | Size:           | 380Wx540Dx335H mm |
| _ |                 |                   |

## **P**arts description

#### Seat & Cover is **not included.**

 CW553A D-Shape Wall Hung Closet Bowl (P-Trap) (w/o Concealed Washlet Connection) (Rough-in 220)

#### Optional Parts

- WH172A
  - Concealed Cistern w/Frame
- TC513A
  - Seat & Cover
- MB174P Flush Panel
- MB176G Flush Panel
- MB175M Flush Panel