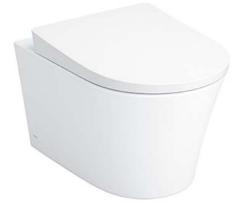

### WALL HUNG TOILET

### 🕞 eatures

- Sleek and Stylish Design
- TORNADO FLUSH for powerful flushing effect with less amount of water
- WATER SAVING
- CEFIONTECT technology; super smooth ion barrier glazing for a clean Toilet bowl
- RIMLESS DESIGN bowl ensures easy cleaning and ultimate hygiene
- Fixing from the top of the bowl for Easy Installation

#### Seat & Cover is **not included.**

 CW553A D-Shape Wall Hung Closet Bowl (P-Trap) (w/o Concealed Washlet Connection) (Rough-in 220)