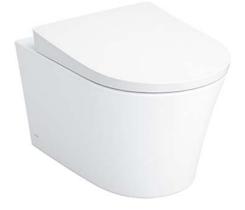

## CW553MA

WALL HUNG TOILET

# **F**eatures

- Sleek and Stylish Design
- TORNADO FLUSH for powerful flushing effect with less amount of water
- WATER SAVING
- CEFIONTECT technology; super smooth ion barrier glazing for a clean Toilet bowl
- RIMLESS DESIGN bowl ensures easy cleaning and ultimate hygiene
- Fixing from the top of the bowl for Easy Installation

#### NOTE

- DO NOT COUPLE THIS WC WITH FLUSH VALVE
- Actual Seat & Cover may differ from the image above

White (CEFIONTECT)