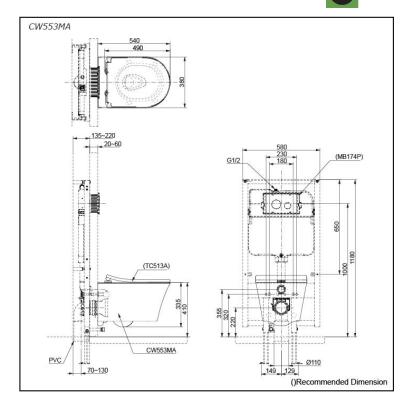

# **S**pecifications

|   | Flush system:   | TORNADO FLUSH     |
|---|-----------------|-------------------|
|   | Water Use:      | 5.0L / 3.0L       |
|   | Rough-in:       | H=220 mm          |
|   | Bowl Shape:     | D-Shape           |
|   | Water Pressure: | 0.05MPa~0.75MPa   |
|   | Size:           | 380Wx540Dx335H mm |
| _ |                 |                   |

## **P**arts description

#### Seat & Cover is **not included.**

- CW553MA D-Shape Wall Hung Closet Bowl (P-Trap) (w/o Concealed Washlet Connection)
- (w/o Concealed Washlet Connection) (Rough-in 220)

#### Optional Parts

- TC513A
- Seat & Cover
- MB174P Flush Panel