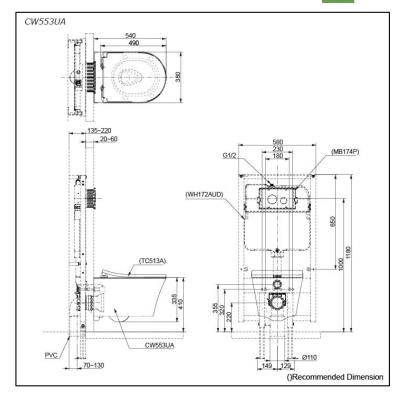

# pecifications

TORNADO FLUSH Flush system:

Water Use: 4.5L / 3L Rough-in: H=220 mm Bowl Shape: D-Shape

Water Pressure: 0.05MPa~0.75MPa 380Wx540Dx335H mm

# Parts description

Seat & Cover is not included.

CW553UA

D-Shape Wall Hung Closet Bowl (P-Trap) (w/o Concealed Washlet Connection) (Rough-in 220)

## **Optional Parts**

- WH172AUD Concealed Cistern w/Frame
- TC513A Seat & Cover
- MB174P Flush Panel
- MB176G Flush Panel
- MB175M Flush Panel