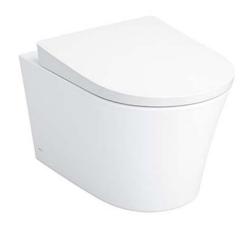

### WALL HUNG TOILET

## eatures

- Sleek and Stylish Design
- TORNADO FLUSH for powerful flushing effect with less amount of water
- WATER SAVING
- CEFIONTECT technology; super smooth ion barrier glazing for a clean Toilet bowl
- RIMLESS DESIGN bowl ensures easy cleaning and ultimate hygiene
- Fixing from the top of the bowl for Easy Installation

# pecifications

TORNADO FLUSH Flush system:

Water Use: 4.5L / 3L Rough-in: H=220 mm Bowl Shape: D-Shape

Water Pressure: 0.05MPa~0.75MPa 380Wx540Dx335H mm

# Parts description

Seat & Cover is not included.

CW553UA

D-Shape Wall Hung Closet Bowl (P-Trap) (w/o Concealed Washlet Connection) (Rough-in 220)