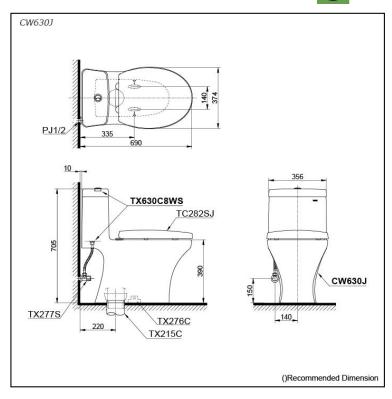

## **S**pecifications

| Flush system:   | Wash Down         |
|-----------------|-------------------|
| Water Use:      | 4.5L / 3L         |
| Trap Type:      | S-Trap            |
| Rough-in:       | 220 mm            |
| Bowl Shape:     | Regular           |
| Water Pressure: | 0.05MPa~0.75MPa   |
| Size:           | 374Wx690Dx705H mm |
|                 |                   |

### Parts description

- Seat & Cover is **not included.** Stop Valve & Flexible Hose is **not included.** CW630J
  - One Piece Toilet w/ Fixing Brackets

#### **Optional Parts**

- 0 TC282SJ
- Soft Close Seat & Cover (Urea Resin) 0
  - TX277S Stop Valve w/ Flexible Hose

White