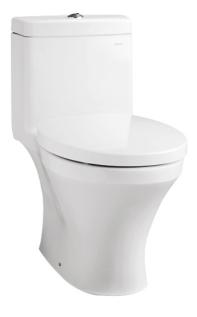

# **CW630J**

ONE PIECE TOILET

## **F** eatures

- Unique sculpted design, high profile One-Piece Toilet
- WATER SAVING
- Upgrade with a Softclose Seat & Cover or WASHLET

### Parts description

- Seat & Cover is **not included.** Stop Valve & Flexible Hose is **not included.** CW630J
  - One Piece Toilet w/ Fixing Brackets