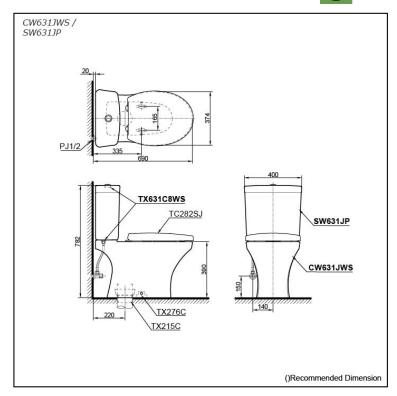

#### CW631JWS / SW631JP

## **S**pecifications

Flush system: Wash Down
Water Use: 4.5L / 3L
Rough-in: 220 mm
Bowl Shape: Regular

Water Pressure: 0.05MPa~0.75MPa Size: 400Wx670Dx782H mm

# Parts description

Seat & Cover is **not included**. Stop Valve & Flexible Hose is **included**.

- CW631JWS
   Regular Close Coupled Toilet (S-Trap) (Rough-in 220)
- SW631JP Tank & Lid w/ Tank Trim

#### **Optional Parts**

 TC282SJ Seat & Cover

White