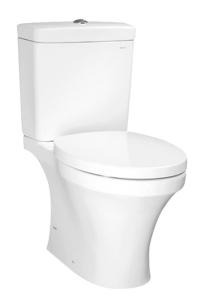

#### CW631JWS / SW631JP

#### **CLOSE COUPLED TOILET**

### **P**eatures

- Unique sculpted design, high profile Close Coupled Toilet
- Upgrade with a Softclose Seat & Cover or WASHLET
- WATER SAVING