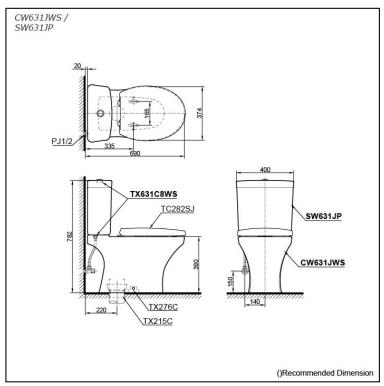

#### CW631JWS / SW631JP

## **S**pecifications

Flush system: Wash Down
Water Use: 4.5L / 3L
Rough-in: 220 mm
Bowl Shape: Regular

Water Pressure: 0.05MPa~0.75MPa Size: 400Wx670Dx782H mm

# Parts description

Seat & Cover is **not included**. Stop Valve & Flexible Hose is **included**.

- CW631JWS
   Regular Close Coupled Toilet (S-Trap) (Rough-in 220)
- SW631JP Tank & Lid w/ Tank Trim