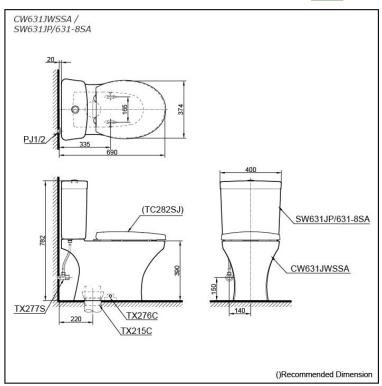

# **S**pecifications

Flush system: Wash Down
Water Use: 4.5L / 3L
Rough-in: 220 mm
Bowl Shape: Regular

Water Pressure: 0.05MPa~0.75MPa Size: 400Wx670Dx782H mm

# Parts description

Seat & Cover is **not included**. Stop Valve & Flexible Hose is **not included**.

- CW631JWSSA
   Regular Close Coupled Toilet (S-Trap)
   (Rough-in 220)
- SW631JP/631-8SA Tank & Lid w/ Tank Trim

#### **Optional Parts**

- TC282SJ Seat & Cover
- TX215C Slip-in Connector
- TX277S Stop Valve w/ Flexible Hose

White