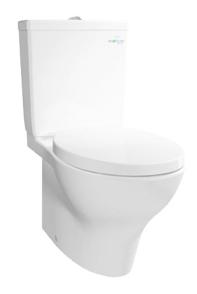

### **CLOSE COUPLED TOILET**

### **P**eatures

- Dual Flush System
- Unique sculpted design, high profile Close Coupled Toilet
- WATER SAVING

# **S**pecifications

Flush system: Wash Down Water Use: 4.5L / 3L

Rough-in: S-Trap / P-Trap (Selectable)

Bowl Shape: Regular

Water Pressure: 0.05MPa~0.75MPa Size: 376W x 690D x 800H mm