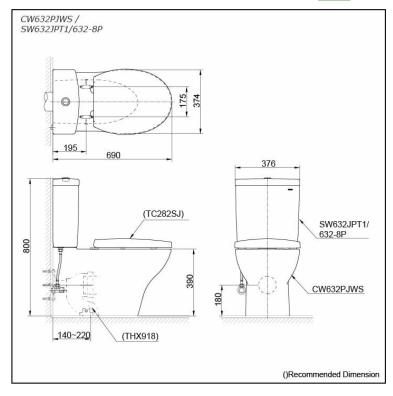

# **S**pecifications

Flush system: Wash Down Water Use: 4.5L / 3L

Rough-in: S-Trap / P-Trap (Selectable)

Bowl Shape: Regular

Water Pressure: 0.05MPa~0.75MPa Size: 376W x 690D x 800H mm

## Parts description

Seat & Cover is **not included**. Stop Valve & Flexible Hose is **not included**.

- CW632PJWS
   Regular Close Coupled Bowl
- SW632JPT1/632-8P
   Tank & Lid

#### **Optional Parts**

- TC282SJ Soft Closing Duroplast Seat & Cover
- THX918
   Socket (Only for S-Trap)

White