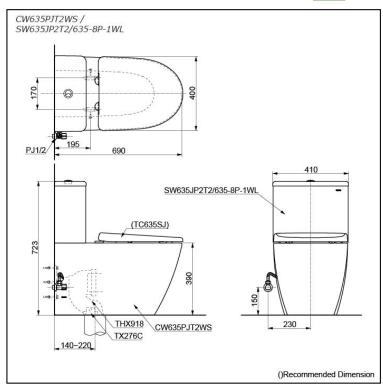

### CW635PJT2WS / SW635JP2T2/ 635-8P-1WL

# **S**pecifications

Flush system: Wash Down Water Use: 4.5L / 3L

Rough-in: 140~220 mm (THX918)

Bowl Shape: Elongated

Water Pressure: 0.05MPa~0.75MPa
Size: 410Wx690Dx723H mm

## Parts description

Seat & Cover is **not included.** Stop Valve & Flexible Hose is **not included.** 

- CW635PJT2WS
   Elongated Close Coupled Toilet w/ Fixing Bracket
- SW635JP2T2/635-8P-1WL Tank & Lid w/ Tank Trim

#### **Optional Parts**

- TC635SJ Soft Close Seat & Cover (Urea Resin)
- THX918 (S-Trap)
   S-Connector (Rough-in 140~220)

White