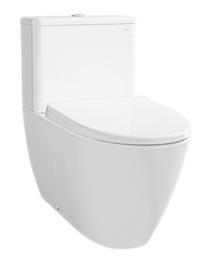

### CW635PJT2WS / SW635JP2T2/ 635-8P-1WL

#### **CLOSE COUPLED TOILET**

### 🖪 eatures

- Stylish design, high profile Close Coupled Toilet
- Dual Flush System
- Wall-Faced Styling with concealed trapway for easy cleaning
- WATER SAVING

# **S**pecifications

Flush system: Wash Down Water Use: 4.5L / 3L

Rough-in: 140~220 mm (THX918)

Bowl Shape: Elongated

Water Pressure: 0.05MPa~0.75MPa
Size: 410Wx690Dx723H mm

## Parts description

Seat & Cover is **not included.** Stop Valve & Flexible Hose is **not included.** 

- CW635PJT2WS
   Elongated Close Coupled Toilet w/ Fixing Bracket
- SW635JP2T2/635-8P-1WL Tank & Lid w/ Tank Trim