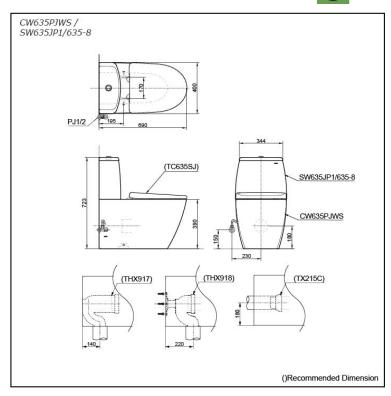

### CW635PJWS / SW635JP1/635-8

## **S**pecifications

Flush system: Wash Down Water Use: 4.5L / 3L

 Rough-in:
 180 mm (TX215C)

 Rough-in:
 220 mm (THX918)

 Rough-in:
 140 mm (THX917)

Bowl Shape: Elongated

Water Pressure: 0.05MPa~0.75MPa Size: 400Wx690Dx723H mm

# Parts description

Seat & Cover is **not included.** Stop Valve & Flexible Hose is **included.** 

CW635PJWS
 Elongated Close Coupled Toilet w/ Fixing Brackets (P-Trap) (Rough-in 180)

• SW635JP1/635-8 Tank & Lid w/ Tank Trim

#### **Optional Parts**

- TC635SJ Soft Close Seat & Cover (Urea Resin)
- TX215C (P-Trap)
   Slip-in Connector (Rough-in H=180)
- THX918 (S-Trap)
   S-Connector (Rough-in 220)
- THX917 (S-Trap) S-Connector (Rough-in 140)