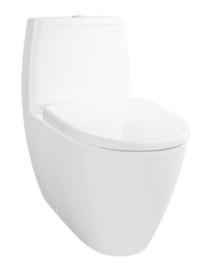

#### CLOSE COUPLED TOILET

### **P**eatures

- Stylish design, high profile Close Coupled Toilet
- Dual Flush System
- Wall-Faced Styling with concealed trapway for easy cleaning

White

1/1