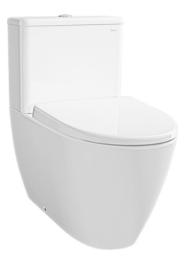

#### CLOSE COUPLED TOILET

### CW635PJWS / SW635JP2/635-8WL

# **F**eatures

- Stylish design, high profile Close Coupled Toilet
- Dual Flush System
- Wall-Faced Styling with concealed trapway for easy cleaning

White