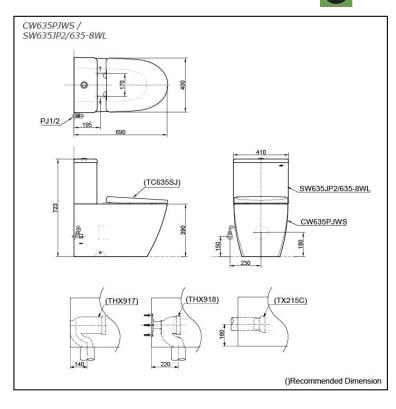

### CW635PJWS / SW635JP2/635-8WL

## **S**pecifications

| Flush system:   | Wash Down         |
|-----------------|-------------------|
| Water Use:      | 4.5L / 3L         |
| Rough-in:       | 180 mm (TX215C)   |
| Rough-in:       | 220 mm (THX918)   |
| Rough-in:       | 140 mm (THX917)   |
| Bowl Shape:     | Elongated         |
| Water Pressure: | 0.05MPa~0.75MPa   |
| Size:           | 410Wx690Dx723H mm |
|                 |                   |

## Parts description

Seat & Cover is **not included.** Stop Valve & Flexible Hose is **included.** 

- CW635PJWS Elongated Close Coupled Toilet w/ Fixing Brackets (P-Trap) (Rough-in 180)
- SW635JP2/635-8WL Tank & Lid w/ Tank Trim

Optional Parts

- TC635SJ Soft Close Seat & Cover (Urea Resin)
- TX215C (P-Trap) Slip-in Connector (Rpugh-in H=180)
- THX918 (S-Trap) S-Connector (Rough-in 220)
- THX917 (S-Trap) S-Connector (Rough-in 140)