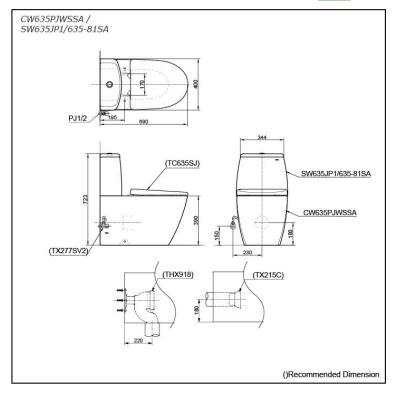

### CW635PJWSSA / SW635JP1/ 635-81SA

# **S**pecifications

Flush system: Wash Down Water Use: 4.5L / 3L

Rough-in: 180 mm (TX215C) Rough-in: 220 mm (THX918)

Bowl Shape: Elongated

Water Pressure: 0.05MPa~0.75MPa Size: 400Wx690Dx723H mm

## Parts description

Seat & Cover is **not included.** Stop Valve & Flexible Hose is **included.** 

- CW635PJWSSA
   Elongated Close Coupled Toilet w/ Fixing Brackets (P-Trap) (Rough-in 180)
- SW635JP1/635-81SA Tank & Lid w/ Tank Trim

#### **Optional Parts**

- TC635SJ Soft Close Seat & Cover (Urea Resin)
- TX277SV2 Stop Valve w/ Flexible Hose
- O THX918 (S-Trap) S-Connector (Rough-in 220)
- TX215C (P-Trap) Slip-in Connector (Rough-in H=180)