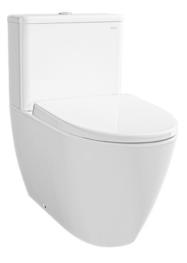

### CLOSE COUPLED TOILET

### CW635PJWSSA / SW635JP2/ 635-81WLSA

# **F** eatures

- Stylish design, high profile Close Coupled Toilet
- **Dual Flush System**
- WATER SAVING
- Wall-Faced Styling with concealed trapway for easy cleaning