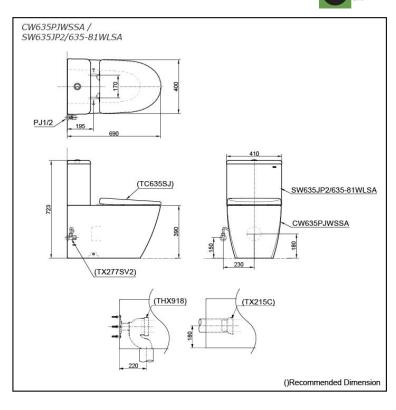

### CW635PJWSSA / SW635JP2/ 635-81WLSA

## **S**pecifications

| Flush system:   | Wash Down         |
|-----------------|-------------------|
| Water Use:      | 4.5L / 3L         |
| Rough-in:       | 180 mm (TX215C)   |
| Rough-in:       | 220 mm (THX918)   |
| Bowl Shape:     | Elongated         |
| Water Pressure: | 0.05MPa~0.75MPa   |
| Size:           | 410Wx690Dx723H mm |
|                 |                   |

## Parts description

Seat & Cover is **not included.** Stop Valve & Flexible Hose is **included.** 

- CW635PJWSSA Elongated Close Coupled Toilet w/ Fixing Brackets (P-Trap) (Rough-in 180)
- SW635JP2/635-81WLSA Tank & Lid w/ Tank Trim

**Optional Parts** 

- 0
- TC635SJ Soft Close Seat & Cover (Urea Resin) TX277SV2
- 0 Stop Valve w/ Flexible Hose
- THX918 (S-Trap) S-Connector (Rough-in 220) 0
- TX215C (P-Trap) Slip-in Connector (Rpugh-in H=180) 0