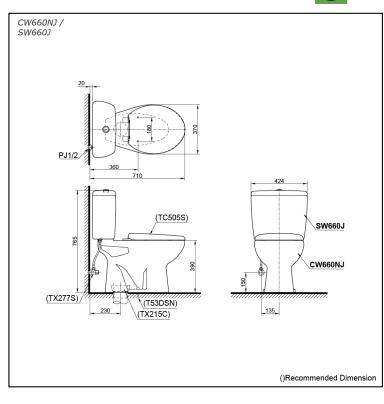

# CW660NJ / SW660J

## **S**pecifications

| Flush system:   | Wash Down         |
|-----------------|-------------------|
| Water Use:      | 4.5L / 3L         |
| Rough-in:       | 230 mm            |
| Bowl Shape:     | Round             |
| Water Pressure: | 0.05MPa~0.75MPa   |
| Size:           | 424Wx690Dx765H mm |

# Parts description

- Seat & Cover is **not included.** Stop Valve & Flexible Hose is **not included.** 
  - CW660NJ Round Closet Bowl (S-Trap) (Rough-in 230)
- SW660J • Tank & Lid w/ Tank Trim

#### **Optional Parts**

- 0 TC505S Seat & Cover (PP)
- TX277S 0 Stop Valve with Flexible Hose
- 0 TX215C Slip-in Connector
- T53DSN 0 Screws & Caps

White