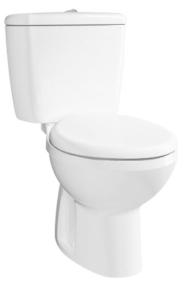

### CLOSE COUPLED TOILET

# CW660NJ / SW660J

# **F**eatures

- Stylish design, high profile Close Coupled Toilet ۰
- **Dual Flush System** •
- WATER SAVING .