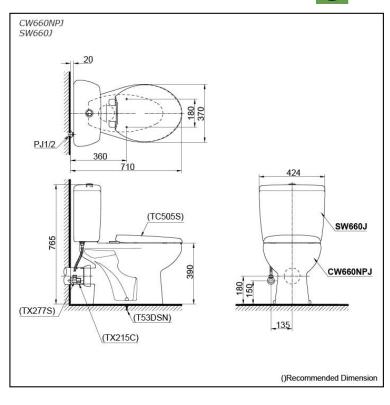

## **S**pecifications

| Flush system:   | Wash Down         |
|-----------------|-------------------|
| Water Use:      | 4.5L / 3L         |
| Rough-in:       | 180 mm            |
| Bowl Shape:     | Round             |
| Water Pressure: | 0.05MPa~0.75MPa   |
| Size:           | 424Wx690Dx765H mm |

# Parts description

- Seat & Cover is **not included.** Stop Valve & Flexible Hose is **not included.** 
  - CW660NPJ Round Closet Bowl (P-Trap) (Rough-in 180)
- SW660J • Tank & Lid w/ Tank Trim

#### **Optional Parts**

- 0 TC505S Seat & Cover (PP)
- TX277S 0 Stop Valve with Flexible Hose
- 0 TX215C Slip-in Connector
- T53DSN 0 Screws & Caps

White