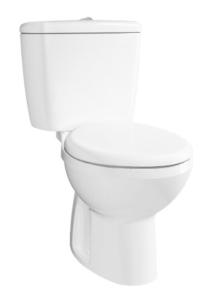

### CW660NPJ / SW660J

#### **CLOSE COUPLED TOILET**

### **B**eatures

- Stylish design, high profile Close Coupled Toilet
- Dual Flush System
- WATER SAVING