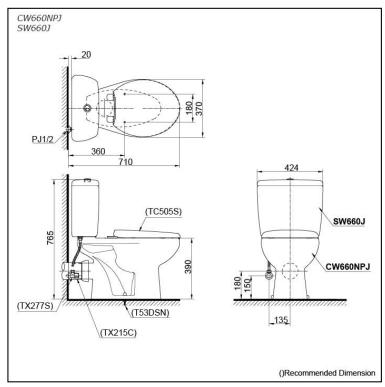

# **S**pecifications

Flush system: Wash Down
Water Use: 4.5L / 3L
Rough-in: 180 mm
Bowl Shape: Round

Water Pressure: 0.05MPa~0.75MPa Size: 424Wx690Dx765H mm

# Parts description

Seat & Cover is **not included.** Stop Valve & Flexible Hose is **not included.** 

- CW660NPJ
   Round Closet Bowl (P-Trap) (Rough-in 180)
- SW660J Tank & Lid w/ Tank Trim

#### **Optional Parts**

- TC505S Seat & Cover (PP)
- TX277S Stop Valve with Flexible Hose
- TX215C Slip-in Connector
- T53DSN Screws & Caps

White