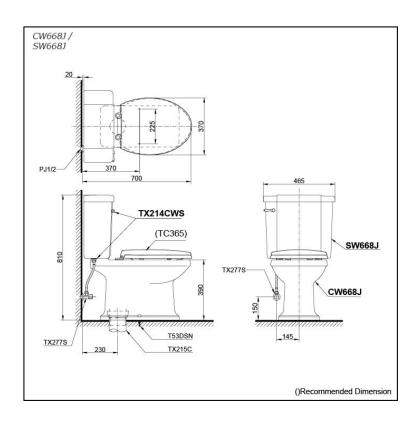

# **S**pecifications

Flush system: Wash Down

Water Use: 6L
Rough-in: 230 mm
Bowl Shape: Elongated

Water Pressure: 0.05MPa~0.75MPa Size: 465Wx680Dx810H mm

## Parts description

Seat & Cover is **not included**. Stop Valve & Flexible Hose is **not included**.

- CW668J
   Elongated Close Coupled Toilet (S-Trap) (Rough-in 230)
- SW668J Tank & Lid w/ Tank Trim

#### **Optional Parts**

- O TC365 Seat & Cover
- TX277S Stop Valve w/ Flexible Hose
- TX215C Slip-in Connector
- T53DSN Screw & Caps