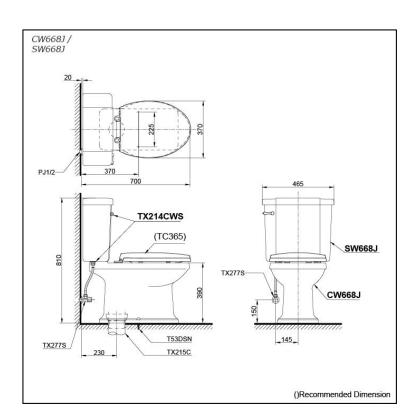

#### CW668J / SW668J

# **S**pecifications

Flush system: Wash Down

Water Use: 6L
Rough-in: 230 mm
Bowl Shape: Elongated

Water Pressure: 0.05MPa~0.75MPa Size: 465Wx680Dx810H mm

## Parts description

Seat & Cover is **not included**. Stop Valve & Flexible Hose is **not included**.

- CW668J
   Elongated Close Coupled Toilet (S-Trap) (Rough-in 230)
- SW668J Tank & Lid w/ Tank Trim

#### **Optional Parts**

- O TC365 Seat & Cover
- TX277S Stop Valve w/ Flexible Hose
- O TX215C Slip-in Connector
- T53DSN Screw & Caps