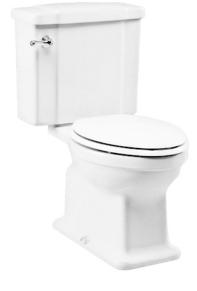

#### CLOSE COUPLED TOILET

#### CW668PJ / SW668J

# **F**eatures

- Unique sculpted design, high profile Close
  Coupled Toilet
- Upgrade with a Softclose Seat & Cover or WASHLET