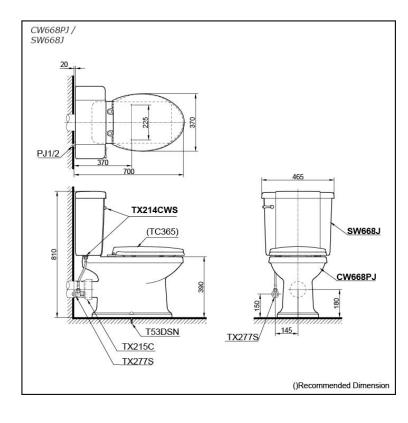

## **S**pecifications

| Flush system:   | Wash Down         |
|-----------------|-------------------|
| Water Use:      | 6L                |
| Rough-in:       | 180 mm            |
| Bowl Shape:     | Elongated         |
| Water Pressure: | 0.05MPa~0.75MPa   |
| Size:           | 465Wx680Dx810H mm |

#### Parts description

#### Seat & Cover is **not included.** Stop Valve & Flexible Hose is **not included.**

- CW668PJ Elongated Close Coupled Toilet (P-Trap) (Rough-in 180)
- SW668J Tank & Lid w/ Tank Trim

#### **Optional Parts**

- TC365
  - Seat & Cover
- TX277S Stop Valve w/ Flexible Hose
- TX215C Slip-in Connector
- T53DSN Screw & Caps

White