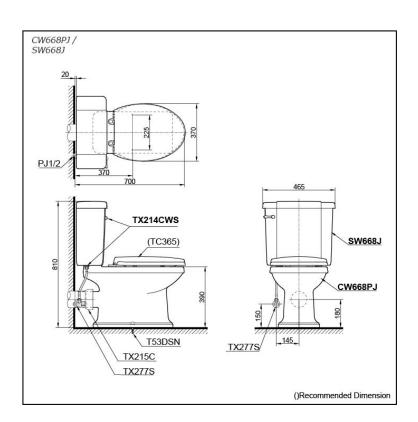

# **S**pecifications

Flush system: Wash Down

Water Use: 6L
Rough-in: 180 mm
Bowl Shape: Elongated

Water Pressure: 0.05MPa~0.75MPa Size: 465Wx680Dx810H mm

## Parts description

Seat & Cover is **not included**. Stop Valve & Flexible Hose is **not included**.

- CW668PJ
   Elongated Close Coupled Toilet (P-Trap) (Rough-in 180)
- SW668J Tank & Lid w/ Tank Trim

#### **Optional Parts**

- O TC365 Seat & Cover
- TX277S Stop Valve w/ Flexible Hose
- O TX215C Slip-in Connector
- T53DSN Screw & Caps