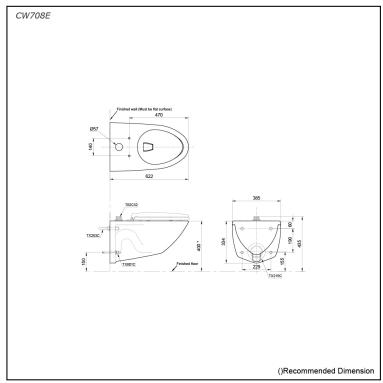

# **S**pecifications

Flush system: Siphon-Jet
Water Use: 4.8L
Rough-in: H=155 mm
Bowl Shape: Elongated

Water Pressure: 0.07MPa~0.75MPa Size: 385Wx622Dx334H mm

# Parts description

Seat & Cover is not included.

- CW708E
   Elonagted Wall Hung Closet Bowl (Top Inlet) (P-Trap) (Rough-in 155)
- TV150NSV4J Flush Valve
- TX801C Support Fitting
- TX253C Wall Mounting Bolt
- T82C32
  Inlet Spud
- TX215C
   Slip-in Connector