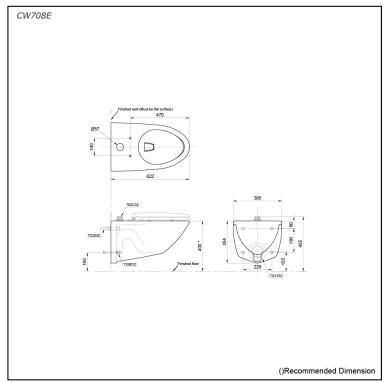

# **S**pecifications

Flush system: Siphon-Jet
Water Use: 4.8L
Rough-in: H=155 mm
Bowl Shape: Elongated

Water Pressure: 0.07MPa~0.75MPa Size: 385Wx622Dx334H mm

# Parts description

Seat & Cover is not included.

- CW708E
   Elonagted Wall Hung Closet Bowl (Top Inlet) (P-Trap) (Rough-in 155)
- TV150NSV4J Flush Valve
- TX801C Support Fitting
- TX253C Wall Mounting Bolt
- T82C32
  Inlet Spud
- TX215C Slip-in Connector