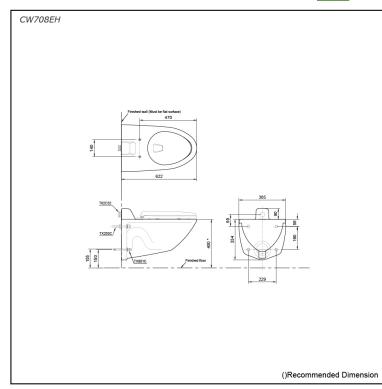

# CW708EH

WALL HUNG TOILET

### **S**pecifications

|   | Flush system:   | Siphon-Jet        |
|---|-----------------|-------------------|
|   | Water Use:      | 4.5L              |
|   | Rough-in:       | H=155 mm          |
|   | Bowl Shape:     | Elongated         |
|   | Water Pressure: | 0.07MPa~0.75MPa   |
|   | Size:           | 385Wx622Dx424H mm |
| _ |                 |                   |