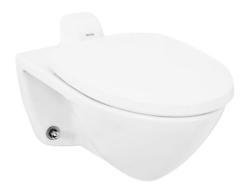

# CW708EH

WALL HUNG TOILET

## 🕞 eatures

- WATER SAVING
- Easy cleaning wall hung design

#### Seat & Cover is not included.

- CW708EH Elonagted Wall Hung Closet Bowl (Back Inlet) (P-Trap) (Rough-in 155)
- TEF75LNV100
  Concealed Automatic Toilet Flush Valve w/
  Box
- TEF75LNV110 Concealed Automatic Toilet Flush Valve w/ Box
- **HTH633-4** P-Seal
- TX801C Support Fitting
- TX253C
  Wall Mounting Bolt
- TX802C Inlet Spud