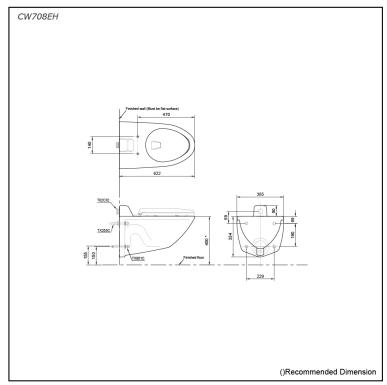

# Specifications 5 4 1

Flush system: Siphon-Jet
Water Use: 4.5L
Rough-in: H=155 mm
Bowl Shape: Elongated

Water Pressure: 0.07MPa~0.75MPa Size: 385Wx622Dx424H mm

# Parts description

Seat & Cover is not included.

- CW708EH
  - Elonagted Wall Hung Closet Bowl (Back Inlet) (P-Trap) (Rough-in 155)
- TEF75LNV100

Concealed Automatic Toilet Flush Valve w/

- TEF75LNV110
  - Concealed Automatic Toilet Flush Valve w/
- HTH633-4
   P-Seal
- TX801C Support Fitting
- TX253C
   Wall Mounting Bolt
- TX802C Inlet Spud