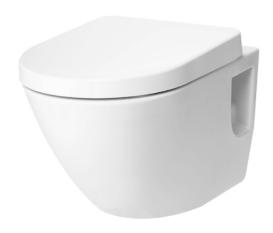

#### BASIC+ WALL HUNG TOILET

### **P**eatures

- Wall Hung Type, easy cleaning
- TORNADO FLUSH for powerful flushing effect with less amount of water
- CEFIONTECT prevent debris on toilet surface
- RIMLESS DESIGN bowl ensures easy cleaning and ultimate hygiene

# Parts description

Seat & Cover is not included.

CW762FVB
 D-Shape Wall Hung Closet Bowl (P-Trap) (Rough-in 220)