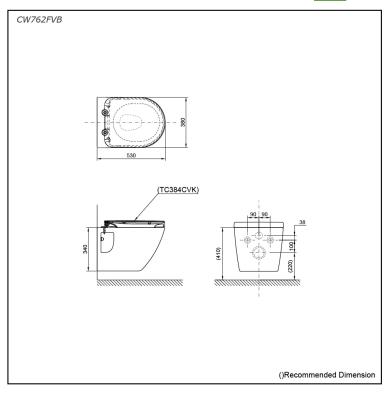

## **S**pecifications

Flush system: TORNADO FLUSH

Water Use: 4.5L
Rough-in: H=220 mm
Bowl Shape: D-Shape

Water Pressure: 0.05MPa~0.75MPa Size: 380Wx530Dx340H mm

# Parts description

Seat & Cover is not included.

CW762FVB
 D-Shape Wall Hung Closet Bowl (P-Trap) (Rough-in 220)