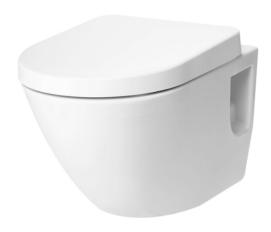

#### BASIC+ WALL HUNG TOILET

### **a**eatures

- Wall Hung Type, easy cleaning
- TORNADO FLUSH for powerful flushing effect with less amount of water
- CEFIONTECT prevent debris on toilet surface
- RIMLESS DESIGN bowl ensures easy cleaning and ultimate hygiene