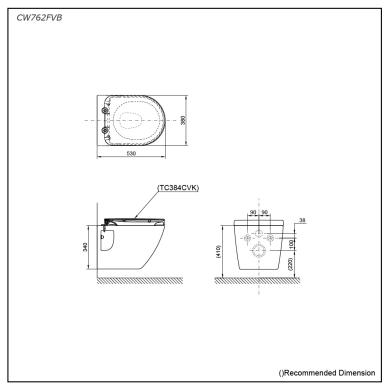

## **S**pecifications

Flush system: TORNADO FLUSH

Water Use: 4.5L
Rough-in: H=220 mm
Bowl Shape: D-Shape

Water Pressure: 0.05MPa~0.75MPa Size: 380Wx530Dx340H mm

# Parts description

Seat & Cover is not included.

CW762FVB
 D-Shape Wall Hung Closet Bowl (P-Trap) (Rough-in 220)