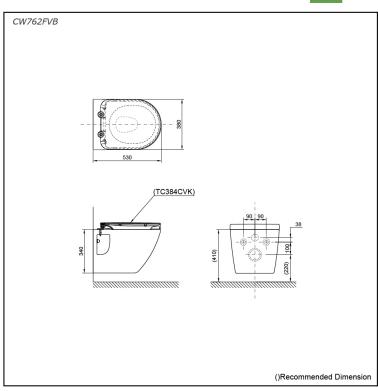

# CW762FVB

## **S**pecifications

| Flush system:   | TORNADO FLUSH     |
|-----------------|-------------------|
| Water Use:      | 4.5L              |
| Rough-in:       | H=220 mm          |
| Bowl Shape:     | D-Shape           |
| Water Pressure: | 0.05MPa~0.75MPa   |
| Size:           | 380Wx530Dx340H mm |
|                 |                   |

### Parts description

Seat & Cover is not included.

CW762FVB
D-Shape Wall Hung Closet Bowl (P-Trap)
(Rough-in 220)

#### **Optional Parts**

- TEF75LNV100 / 110 Automatic Toilet Flush Valve
- Automatic Toilet Flush Valve
- TC384CVK Soft Close Seat & Cover (Urea Resin)

Golors

White (CEFIONTECT)

14052024