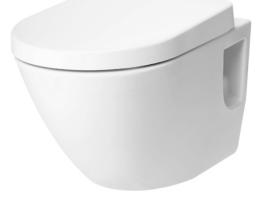

#### BASIC+ WALL HUNG TOILET

# CW762FVB

## **F**eatures

- Wall Hung Type, easy cleaning
- TORNADO FLUSH for powerful flushing effect with less amount of water
- CEFIONTECT prevent debris on toilet surface
- RIMLESS DESIGN bowl ensures easy cleaning and ultimate hygiene

### Parts description

Seat & Cover is not included.

CW762FVB
D-Shape Wall Hung Closet Bowl (P-Trap)
(Rough-in 220)