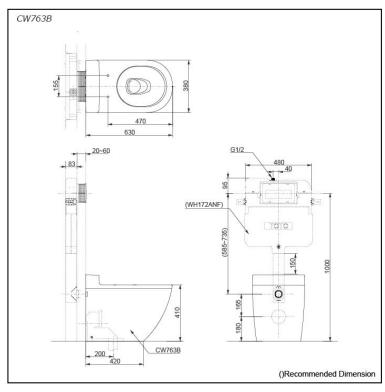

## pecifications

TORNADO FLUSH Flush system:

Water Use: 4.8L / 3L Rough-in: 200 mm Bowl Shape: D-Shape

Water Pressure: 0.05MPa~0.75MPa 380W x 630D x 483H mm

# Parts description

Seat & Cover is not included.

D-Shape Wall Faced Closet Bowl (S-Trap) (Rough-in 200)

#### **Optional Parts**

- TC384CVK Soft Close Seat & Cover (Urea Resin)
- T53P100VR Floor Flange
- WH172ANF Concealed Cistern w/o Frame
- MB174P Flush Panel