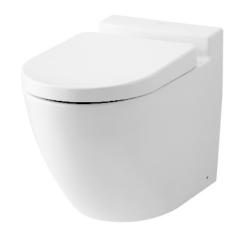

#### **BASIC+** WALL FACED TOILET

### eatures

- Elegant styling exclusively for Basic + design suite
- TORNADO FLUSH for powerful flushing effect with less amount of water
- CEFIONTECT technology: super smooth, ion barrier glazing for a clean toilet bowl
- **Dual Flush System**
- WATER SAVING
- Softclose Seat & Cover

# Parts description

Seat & Cover is not included.

D-Shape Wall Faced Closet Bowl (S-Trap) (Rough-in 200)