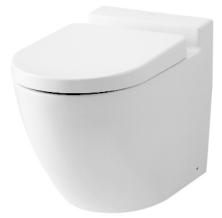

### **CW763B**

BASIC+ WALL FACED TOILET

#### 🕞 eatures

- Elegant styling exclusively for Basic + design suite
- TORNADO FLUSH for powerful flushing effect with less amount of water
- CEFIONTECT technology: super smooth, ion barrier glazing for a clean toilet bowl
- Dual Flush System
- WATER SAVING
- Softclose Seat & Cover

## Parts description

Seat & Cover is not included.

CW763B
 D-Shape Wall Faced Closet Bowl (S-Trap)
 (Rough-in 200)