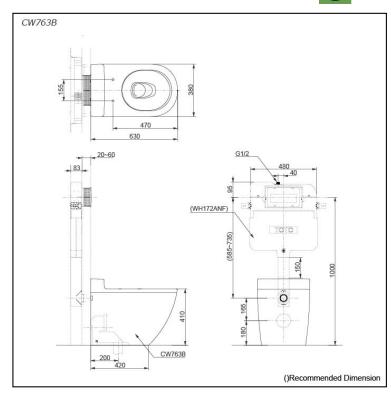

### **CW763B**

BASIC+ WALL FACED TOILET

## **S**pecifications

Flush system:TORNADO FLUSHWater Use:4.8L / 3LRough-in:200 mmBowl Shape:D-ShapeWater Pressure:0.05MPa~0.75MPaSize:380W x 630D x 483H mm

## Parts description

Seat & Cover is not included.

CW763B
 D-Shape Wall Faced Closet Bowl (S-Trap)
 (Rough-in 200)