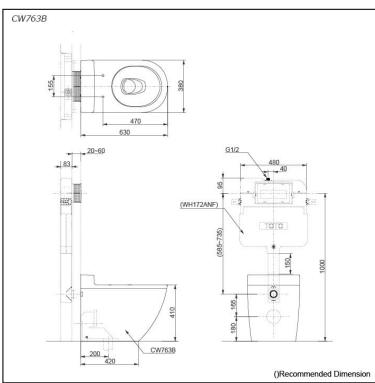

## pecifications

TORNADO FLUSH Flush system:

Water Use: 4.8L / 3L Rough-in: 200 mm Bowl Shape: D-Shape

Water Pressure: 0.05MPa~0.75MPa 380W x 630D x 483H mm

# Parts description

Seat & Cover is not included.

D-Shape Wall Faced Closet Bowl (S-Trap) (Rough-in 200)

#### **Optional Parts**

- TC384CVK Soft Close Seat & Cover (Urea Resin)
- T53P100VR Floor Flange
- WH172ANF Concealed Cistern w/o Frame
- MB174P Flush Panel