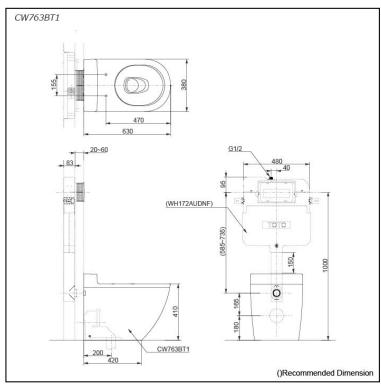

## pecifications

TORNADO FLUSH Flush system:

Water Use: 4.5L / 3L Rough-in: 200 mm Bowl Shape: D-Shape

Water Pressure: 0.05MPa~0.75MPa 380W x 630D x 483H mm

# Parts description

Seat & Cover is not included.

CW763BT1 D-Shape Wall Faced Closet Bowl (S-Trap) (Rough-in 200)

#### **Optional Parts**

- WH172AUDNF Concealed Cistern w/o Frame
- TC384CVK Soft Close Seat & Cover (Urea Resin)
- T53P100VR Floor Flange
- MB174P Flush Panel

White (CEFIONTECT)