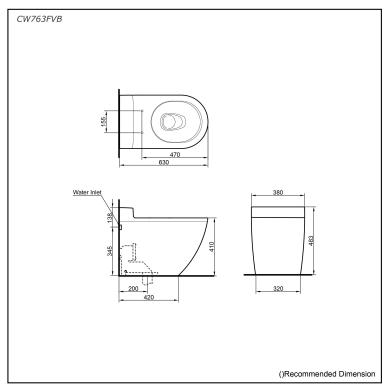

## pecifications

TORNADO FLUSH Flush system:

Water Use: 4.5L / 3L Rough-in: 200 mm Bowl Shape: D-Shape

Water Pressure: 0.05MPa~0.75MPa 380W x 630D x 483H mm

# Parts description

Seat & Cover is not included.

CW763FVB D-Shape Wall Faced Closet Bowl (S-Trap) (Rough-in 200)