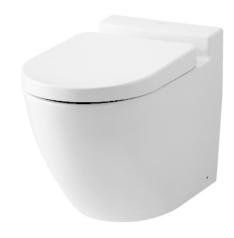

#### **BASIC+** WALL FACED TOILET

### eatures

- Elegant styling exclusively for Basic + design suite
- TORNDO FLUSH for powerful flushing effect with less amount of water
- CEFIONTECT technology: super smooth, ion barrier glazing for a clean toilet bowl
- Dual flush system
- WATER SAVING
- Softclose Seat & Cover