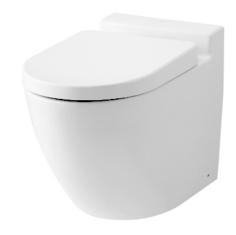

#### **BASIC+** WALL FACED TOILET

### eatures

- Elegant styling exclusively for Basic + design suite
- TORNDO FLUSH for powerful flushing effect with less amount of water
- CEFIONTECT technology: super smooth, ion barrier glazing for a clean toilet bowl
- Dual flush system
- WATER SAVING
- Softclose Seat & Cover

## olors

White (CEFIONTECT)