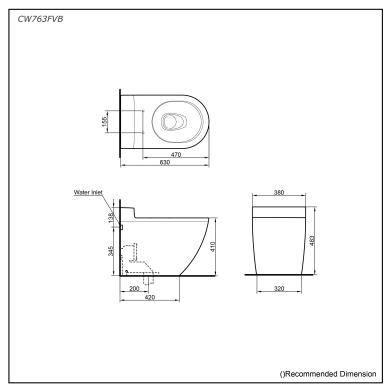

# pecifications

TORNADO FLUSH Flush system:

Water Use: 4.5L / 3L Rough-in: 200 mm Bowl Shape: D-Shape

Water Pressure: 0.05MPa~0.75MPa 380W x 630D x 483H mm

## Parts description

Seat & Cover is not included.

CW763FVB D-Shape Wall Faced Closet Bowl (S-Trap) (Rough-in 200)