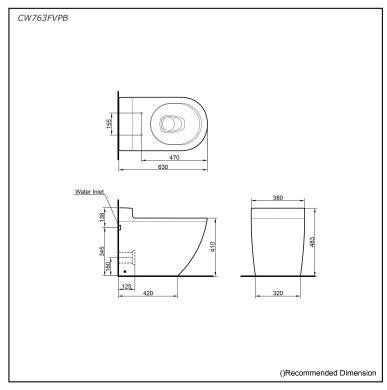

# pecifications

TORNADO FLUSH Flush system:

Water Use: 4.5L / 3L Rough-in: H=180 mm Bowl Shape: D-Shape

Water Pressure: 0.05MPa~0.75MPa 380W x 630D x 483H mm

## Parts description

Seat & Cover is not included.

CW763FVPB D-Shape Wall Faced Closet Bowl (P-Trap) (Rough-in 180)