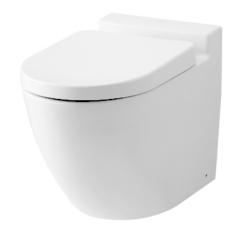

#### **BASIC+** WALL FACED TOILET

### eatures

- Elegant styling exclusively for Basic + design suite
- TORNDO FLUSH for powerful flushing effect with less amount of water
- CEFIONTECT technology: super smooth, ion barrier glazing for a clean toilet bowl
- Dual flush system
- WATER SAVING
- Softclose Seat & Cover

# Parts description

Seat & Cover is not included.

CW763FVPB D-Shape Wall Faced Closet Bowl (P-Trap) (Rough-in 180)