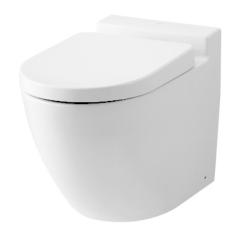

#### **BASIC+** WALL FACED TOILET

### eatures

- Elegant styling exclusively for Basic + design suite
- TORNADO FLUSH for powerful flushing effect with less amount of water
- CEFIONTECT technology: super smooth, ion barrier glazing for a clean toilet bowl
- **Dual Flush System**
- WATER SAVING
- Softclose Seat & Cover

# Parts description

Seat & Cover is not included.

CW763PB D-Shape Wall Faced Closet Bowl (P-Trap) (Rough-in 180)